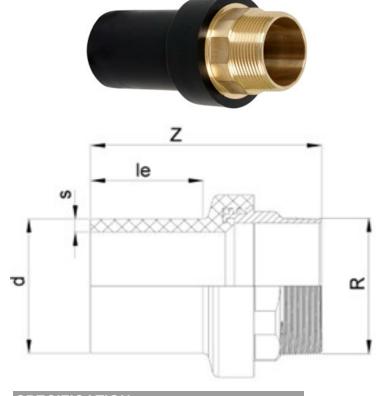

## **TECHNICAL DATA**

| Article No            | 001 117 6200 0110 |
|-----------------------|-------------------|
| <b>d</b><br>(mm)      | 110               |
| R<br>(inch)           | 4"                |
| le<br>(mm)            | 87                |
| Z<br>(mm)             | 179               |
| <b>S</b><br>(mm)      | 10,0              |
| <b>Weight</b><br>(Kg) | 2,080             |
| Box Quantity (pcs)    | 2                 |
| Box Dimension (pcs)   | 27,5x24x23        |

#### **IDENTIFICATION OF PRODUCT**

| 110x4"            |
|-------------------|
| 16                |
| PE 100            |
| 16 Bar Water      |
| NTG               |
| Injection Moulded |
| EN 12201-3        |
|                   |

#### **SPECIFICATION**

Long Spigot

Tolerance on diameters and thickness according to the standards. The other dimensions are specialized. Tolerance  $\pm$  5%. NTG PLASTIK reserves all the right to change any information without giving prior notice. The production, distribution and utilization of this document without explicit authorization is prohibited.